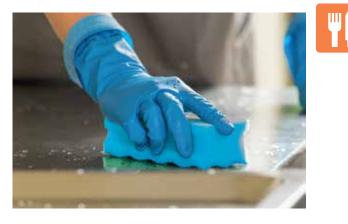

## Material

PurActives special coating easily lifts stubborn grime whilst being gentle on all hard surfaces. It cleans three times more effectively than traditional non-scratching scourers and is more gentle on surfaces than a traditional abrasive scourer.

#### Usage

For use on all hard surfaces where a scratch free finish is required (but test on an inconspicuous area first).